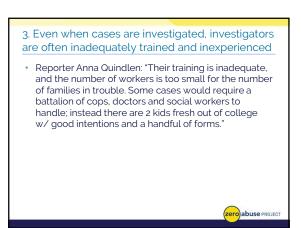

zero abuse PROJECT

7

2. Even when reports come in, most cases will never be investigated

- \* In 1999, there were 3.244 million children reported as abused or neglected
- According to NIS-3, only 28-33 percent of these kids will have their cases investigated (NIS-4 similar results 2010)
- The report found "especially remarkable that CPS investigation extended to only one-fourth of the children who were seriously harmed or injured by abuse or neglect."