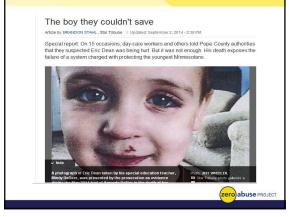

ses known to mandated reporters were in fact reported
- A 2000 study found that 65% of social workers, 53% of physicians and 58% of physicians assistants were not reporting all cases of suspected abuse
- 2001 study of 197 teachers: only 26% would report familial abuse & only 11% abuse at hands of a fellow teacher

zero abuse PROJECT

7

2. Even when reports come in, most cases will never be investigated

- \* In 1999, there were 3.244 million children reported as abused or neglected
- According to NIS-3, only 28-33 percent of these kids will have their cases investigated (NIS-4 similar results 2010)
- The report found "especially remarkable that CPS investigation extended to only one-fourth of the children who were seriously harmed or injured by abuse or neglect."

zero abuse PROJECT



















# Dr. Anna Salter

 "In the two years I spent at Tufts getting a masters degree in Child Study & the five years I spent at Harvard getting a PhD in Psychology & Public Practice, there was virtually nothing on child sexual & physical abuse in any course I took...Ironically, many of the lectures were on maladies so rare I've yet to see them in 20 years of practice."

zero abuse PROJECT

16



















23

# USDOJ Recommendation (2.3)

- "Include curricula in all university undergraduate and graduate programs to ensure that every child- and family-serving professional receives training in multiple evidence-based methods for identifying and screening children for exposure to violence." (emphasis added)
- "It is imperative to equip all professionals who serve children and f