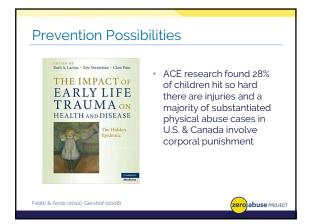

zero abuse PROJECT

5. Lacking a unified voice to communicate their needs, maltreated children receive an inadequate share of our country's financial resources

- Child abuse has been called an "epidemic"
- Rate of child abuse is 10 times the rate of cancer
- We invest 1 nickel for every \$100 of societal cost associated with child abuse but \$2 for every \$100 of societal cost associated with cancer